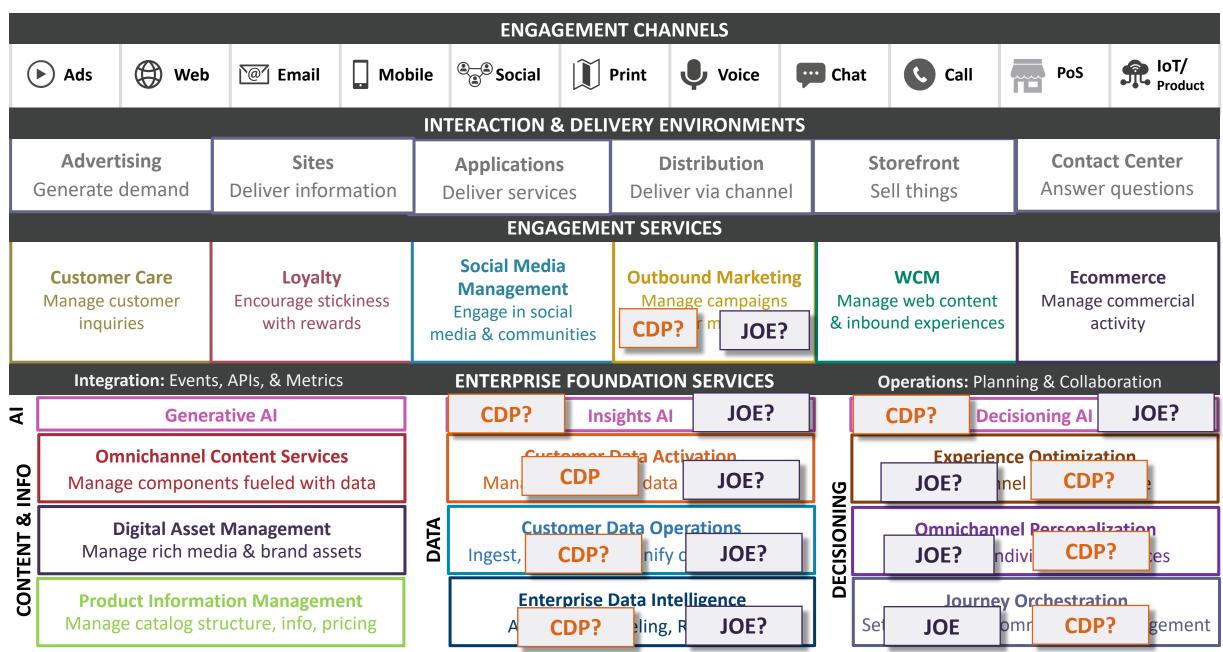

----|
| CONSULT<br>TO VENDORS?                      | NO                     | YES            |
| SPEAK AT<br>VENDOR EVENTS?                  | NO                     | YES            |
| ACCEPT EXPENSES & HOSPITALITY FROM VENDORS? | NO                     | YES            |
| WRITE PAPERS<br>FOR VENDORS?                | NO                     | YES            |



## Agenda

- 1 Journey Orchestration in Your MarTech Stack
- 2 Hurdles with JOE Platforms V1
- **3** AI + JOE V2

# Journey Orchestration in Your MarTech Stack









Offline/Online **Customer Acquisition** 



Sales Enablement Revenue Optimization Service & Support



& Retention





**Channel Partner & Orchestration** 



### MarTech Services Reference Model: B2C



### Where Do You Obtain Different Services? CDP vs JOEs



### Different Ways To Seat JO Tech in Your Stack



Copyright © 2024 RSG

Ease of Implementation

# Hurdles with JO Platforms V1



### JO V.1 Called Some Maturity Questions



This sh1t is hard...

- Enterprise governance
- Instrumenting journey listening
- Breadth of scope
- Customer data availability
- Technical integration chops
- Internal skill sets
- Program management

### 1) Dedicated JOE Platform



#### **Pros**

- Comprehensive capabilities with a best of breed solution
- JOE independent of other components, so you can scale it on its own

#### Cons

- Marketplace and solutions not very mature; questions of scale and robustness
- Requires a lot of integration with downstream systems
- JOE will almost surely need CDP; or provide its own (likely weak) CDP-ish capabilities
- Mana