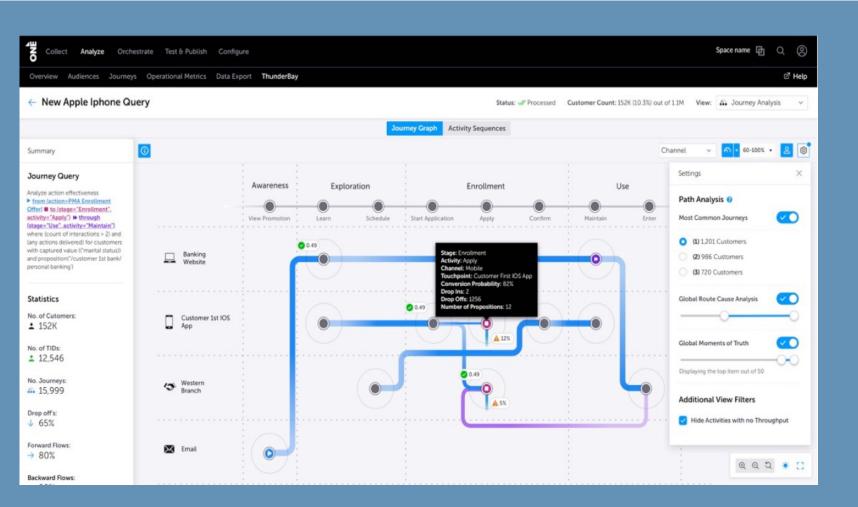

r MarTech Stack
- 2 Hurdles with JOE Platforms V1
- **3** AI + JOE V2

# Journey Orchestration in Your MarTech Stack









Offline/Online **Customer Acquisition** 



Sales Enablement Revenue Optimization Service & Support



& Retention





**Channel Partner & Orchestration** 



### MarTech Services Reference Model: B2C



### Where Do You Obtain Different Services? CDP vs JOEs



### Different Ways To Seat JO Tech in Your Stack



Copyright © 2024 RSG

Ease of Implementation

# Hurdles with JO Platforms V1



### JO V.1 Called Some Maturity Questions



This sh1t is hard...

- Enterprise governance
- Instrumenting journey listening
- Breadth of scope
- Customer data availability
- Technical integration chops
- Internal skill sets
- Program management

### 1) Dedicated JOE Platform



#### **Pros**

- Comprehensive capabilities with a best of breed solution
- JOE independent of other components, so you can scale it on its own

#### Cons

- Marketplace and solutions not very mature; questions of scale and robustness
- Requires a lot of integration with downstream systems
- JOE will almost surely need CDP; or provide its own (likely weak) CDP-ish capabilities
- Managing decision logic gets arduous over time

Copyright © 2023 RSG - Confidential to Client

# AI + JOE V2



### Closing the Al Loop at an Enterprise Level







Uncover potential opportunity

What to do with that opportunity?

Create all the variants required

**Insights Al** 

**Decisioning AI** 

**Generative Al** 

**Enterprise Data Intelligence** 

**Customer Data Activation** 

**Content Services** 

**