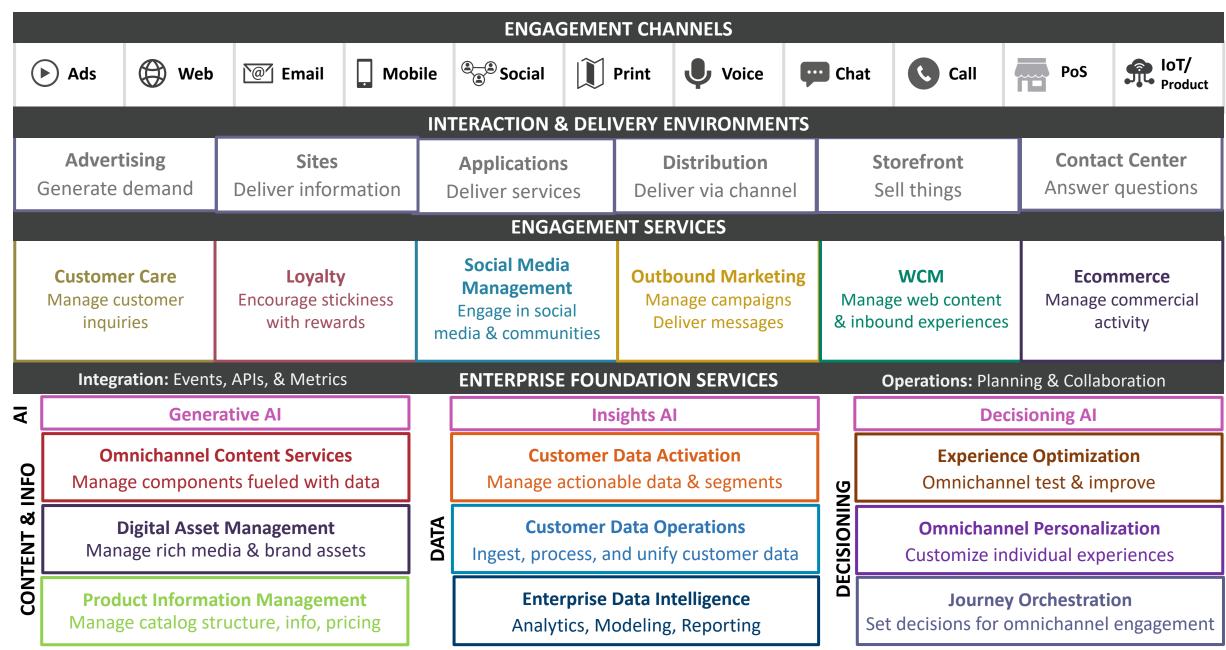

---------------------|------------------------|----------------|
| CONSULT<br>TO VENDORS?                      | NO                     | YES            |
| SPEAK AT<br>VENDOR EVENTS?                  | NO                     | YES            |
| ACCEPT EXPENSES & HOSPITALITY FROM VENDORS? | NO                     | YES            |
| WRITE PAPERS<br>FOR VENDORS?                | NO                     | YES            |



## Agenda

- 1 Journey Orchestration in Your MarTech Stack
- 2 Hurdles with JOE Platforms V1
- **3** AI + JOE V2

# Journey Orchestration in Your MarTech Stack









Offline/Online **Customer Acquisition** 



Sales Enablement Revenue Optimization Service & Support



& Retention





**Channel Partner & Orchestration** 



### MarTech Services Reference Model: B2C



### Where Do You Obtain Different Services? CDP vs JOEs



### Different Ways To Seat JO Tech in Your Stack



Copyright © 2024 RSG

Ease of Implementation

# Hurdles with JO Platforms V1



### JO V.1 Called Some Maturity Questions



This sh1t is hard...

- Enterprise governance
- Instrumenting journey listening
- Breadth of scope
- Customer data availability
- Technical integration chops
- Internal skill sets
- Program management

### 1) Dedicated JOE Platform



#### **Pros**

- Comprehensive capabilities with a best of breed solution
- JOE independent of other components, so you can scale it on its own

#### Cons

- Marketplace and solutions not very mature; questions of scale and robustness
- Requires a lot of integration with downstream systems
- JOE will almost surely need CDP; o